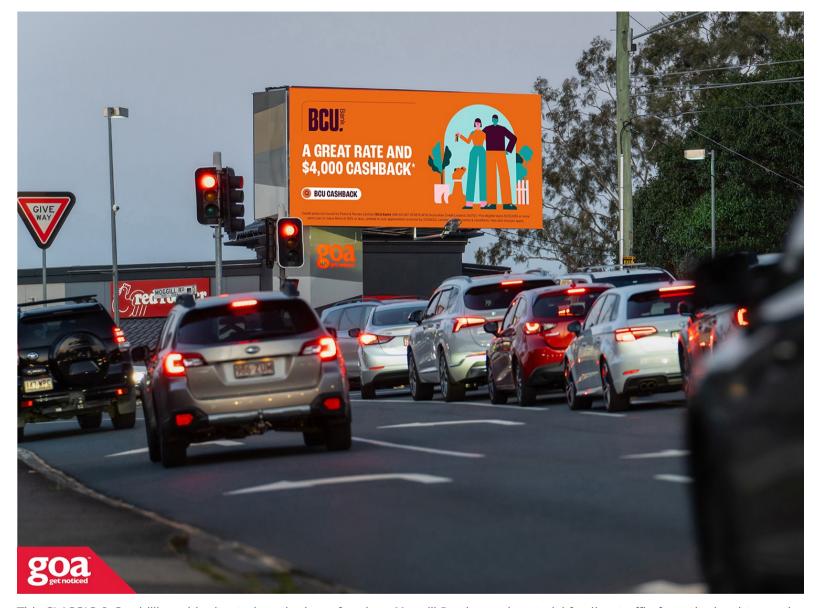

This CLASSIC 6x3m billboard is situated on the busy four lane Moggill Road, a main arterial feeding traffic from the hard to reach western suburbs towards the city. This site is located on the right hand side of the road and is visible to traffic heading inbound to Brisbane's CBD. This site is close to Kenmore State School, and both Kenmore Village and Kenmore Plaza Shopping Centres.

## 2066 Moggill Rd, Kenmore - Inbound 4069 0001

Kenmore

6.00m x 3.00m

Rope Edge